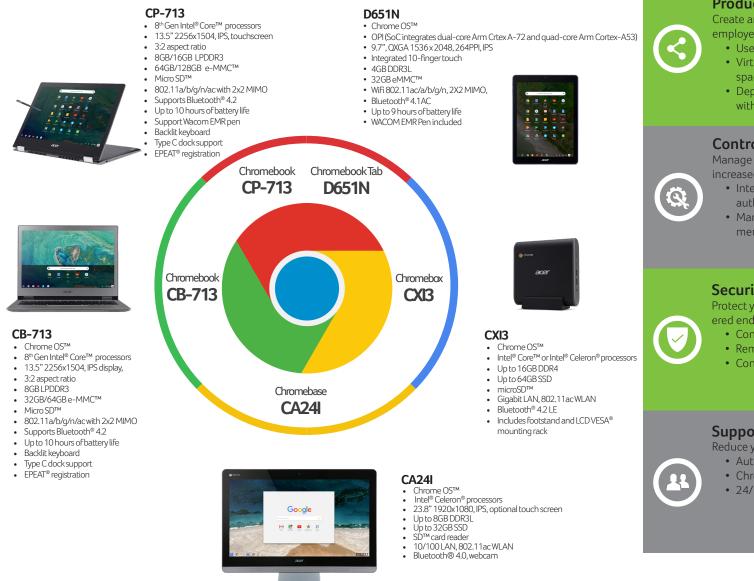

# **ACER CHROME ENTERPRISE<sup>™</sup> SOLUTIONS**

Acer chrome devices are engineered for productivity, portability and power. Empower cloud workers with enterprise grade features built for the cloud on systems powered by 8<sup>th</sup> Gen \* Intel core processors.



## **Productivity**

Create an optimal user experience and increase employee productivity:

- User and browser sync across devices.
- Virtual legacy and server-side apps and workspaces.
- Deploy and manage private and public apps with Managed Google Play.

#### Control

Manage your entire fleet of Chrome devices with increased flexibility:

- Integrate with Microsoft<sup>®</sup> Active Directory<sup>®</sup> for authentication, device and user management.
- Manage Chrome devices via Chrome management or select third-party EMMs.

### Security

Protect your company and user data with multi-layered end-to-end security:

- Control device access and force re-enrollment.
- Remotely disable and wipe devices.
- Configure user sessions and enable policies.

### Support

Reduce your IT dependency o